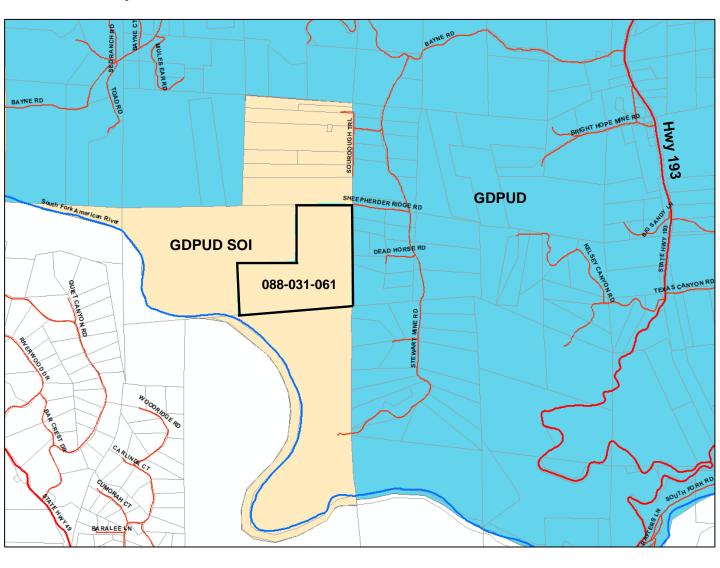

## Brand Annexation to the Georgetown Divide Public Utility District LAFCO Project No. 2023-01

Annexation of a single parcel, APN 088-031-061 (120 acres, formerly APNs 088-031-032, -033, -034, -035, -036 and -037), into the Georgetown Divide Public Utility District (GDPUD) for water service. Annexation into GDPUD is requested by the landowner to obtain water service for a future single-family residence. The property is currently vacant, no development is proposed at this time. The subject parcel was formed in 2023 as part of an approved Certificate of Compliance application to merge 6 parcels split improperly in the 1980s back into the original 120-acre parcel. The parcel is located on the west side of Sheepherder Ridge Road, approximately 1,300 feet west of the intersection with Stewart Mine Road, in the Kelsey area.