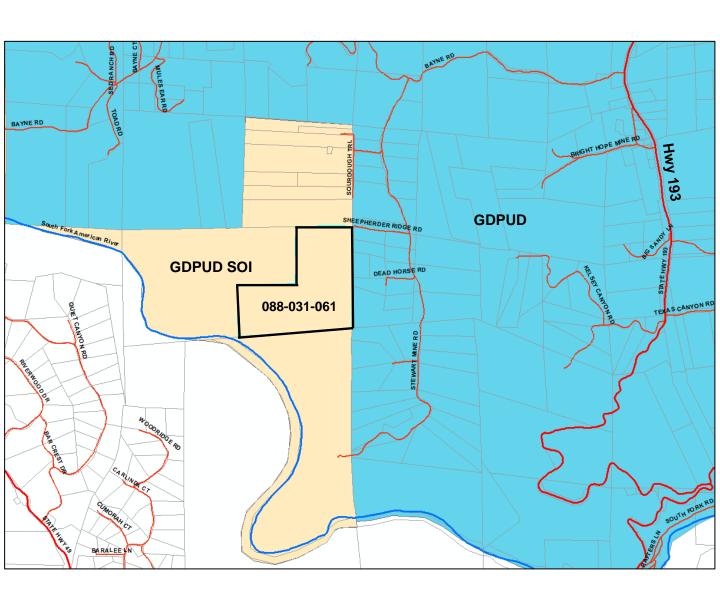

## Brand Annexation to the Georgetown Divide Public Utility District LAFCO Project No. 2023-01

Annexation of a single parcel, APN 088-031-061 (120 acres, formerly APNs 088-031-032, -033, -034, -035, -036 and -037), into the Georgetown Divide Public Utility District (GDPUD) for water service. Annexation into GDPUD is requested by the landowner to obtain water service for a future single-family residence. The property is currently vacant, no development is proposed at this time. The subject parcel was formed in 2023 as part of an approved Certificate of Compliance application to merge 6 parcels split improperly in the 1980s back into the original 120-acre parcel. The parcel is located on the west side of Sheepherder Ridge Road, approximately 1,300 feet west of the intersection with Stewart Mine Road, in the Kelsey area.