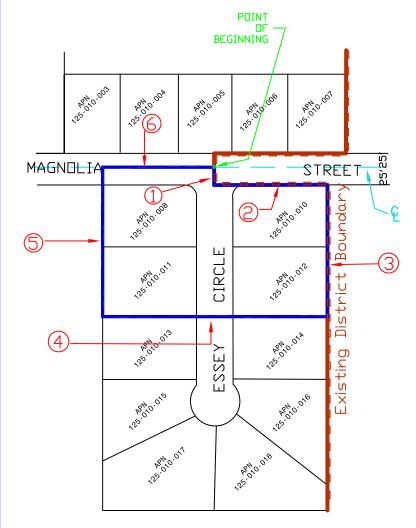

**Beginning** at the centerline of Magnolia Street and Essey Circle, 50 feet wide, also being the existing Clearwater Sanitation District boundary;

Thence, (1) South 00°05'00" West 25.00 feet along the existing boundary;

Thence, (2) South 89°15'00" East 145.00 feet;

Thence, (3) South 05°25'09" West 260.00 feet;

Thence, leaving the existing district boundary, (4) North 88°45'20" West 390.00 feet;

Thence, (5) North 03°20'00" West 210.00 feet to a point on the center line of said Magnolia Street;

Thence, (6) North 89°15'00" East 150.00 feet to the **Point of beginning** and containing **2.75** acres of land more or less.

For assessment purposes only. This description of land is not a legal property description as defined in the Subdivision Map Act and may not be used as the basis for an offer for sale of the land described.

#### **COURSES:**

1. S00°05'00"W 25.00' 2. S89°15'00"E 145.00' 3. S05°25'09"W 260.00' 4. N88°45'20"W 390.00' 5. N03°20'00"W 210.00'

6. N89°15'00"E 150.00'

#### **2.75 ACRES**

EXISTING CLEARWATER SANITATION DISTRICT BOUNDARY

PROPOSED CLEARWATER SANITATION DISTRICT BOUNDARY

ASSESSOR'S PARCEL NUMBERS: 125-010-008,009,010,011

LAFCO RESOLUTION NO. 98-04

ACREAGE: 2.75

DATE: 03/30/04

SCALE: 04 1"=100"

CLEARWATER ANNEXATION NO.2001-03 BEING A PORTION OF SECTION 7, T. 28, R. 11E, M.D.M. GEORGE COUNTY SMART ENGINEERING INC.